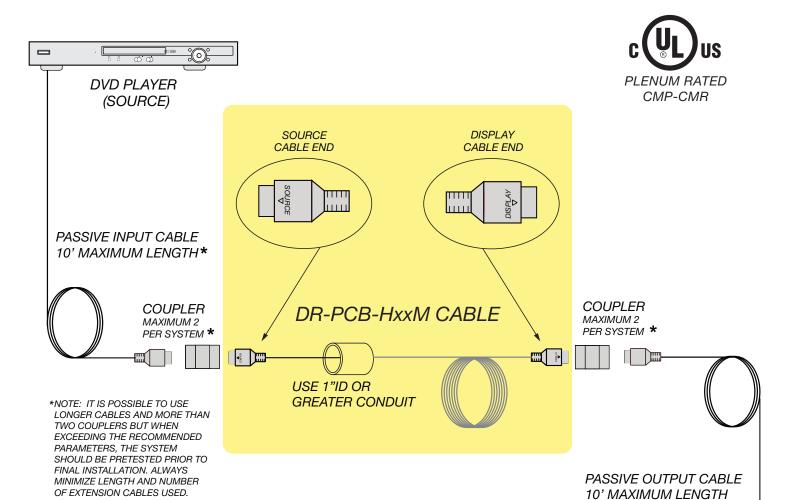

#### **DIRECTIONAL CABLE**

 Cables ends are labeled to indicate "SOURCE" and "DISPLAY". Cable will only operate in the correct direction.

#### **INSTALLATION NOTES**

- Do not allow cable to kink when installing
- Use FSR DR-SOCK to pull in conduit
- Layout cable completely to prevent twisting or un-reel spooled cable
- Do not use excssive pull force, 20lbs max.
- Install in 1" or larger conduit
- Never pull on the connectors
- Do not fold 0.2" minimum bend radius
- Coiled service loops 8" minimum diameter

#### DIGITAL RIBBON CABLE OPERATION NOTES

- DR-CABLES require the full HDMI standard 5 volts +/- 5% for proper operation. Some mobile device do not output the full 5 volts
- Maximum length of passive extension cables is 10' on each side of the DR-CABLE
- Use no more than two (2) couplers per system