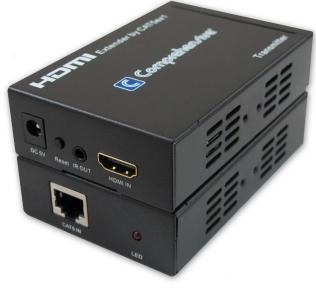

### Pro AV/IT HDMI Extender over single Cat5e/6/7 up to 330ft Transmitter & Receiver

Comprehensive's HDMI Extender over single CAT 5e/6/7 can extend your HDMI signal up to 330ft!

Comprehensive's HDMI Extender over single CAT 5e/6/7 Cable, Transmitter and Receiver, can send audio/video and IR over a single run of Cat5e/6/7 cable at a distance up to 330 feet. Your existing CAT 5E/6/7 cables can be utilized to perform advanced functions like transferring Deep Color (12 bits/color), video and digital audio, with a bandwidth up to 225MHz. Supports video signals up to 1080p@60Hz. Supports IR re-transmitting, so you can control the source, which is 330 feet outside using the HDMI Extender. Enclosure made of durable metal.

#### **Specifications**

- Transmitter Inputs: 1x HDMI, 1x IR Transmitter
- Transmitter Outputs: 1x RJ45
- Receiver Inputs: 1x RJ45,
- Receiver Outputs: 1x HDMI, 1x IR Receiver
- Transmission: over a single CAT5e/6/7 cable
- Distance: up to 330ft
- High definition audio support: LPCM 7.1CH, Dolby TrueHD, Dolby Digital Plus and DTS-HD Master Audio
- PSU: 5V/1A
- Transmitter and Receiver Dimensions(WxDxH): 2.5" x 3.9" x 0.9"
- Weight: 0.9lbs
- Warranty: 2 Years

CHE-HD300 - Pro AV/IT HDMI Extender over single Cat5e/6/7 up to 330ft - Transmitter & Receiver