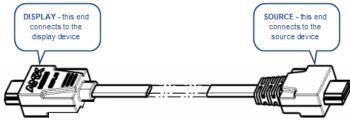

### **Directional Cables**

The CBL-HDMI-FL-16 and CBL-DP-FL-16 cables are directional (FIG. 1): The connector labeled SOURCE must be connected to the source device (example: Blu-ray player) and the other connector labeled DISPLAY connects to the display device (example: HDTV monitor).

FIG. 1 Directional flat cable

#### **Directional Cables: Notes**

- Use of an extension cable on either end of the CBL-HDMI-FL-16 and CBL-DP-FL-16 cables should be avoided, or performance issues may result.
- Connecting the cable backwards, with the connector labeled "DISPLAY" into the video source, will not damage the equipment. However when incorrectly installed, the cable will not transmit a signal.