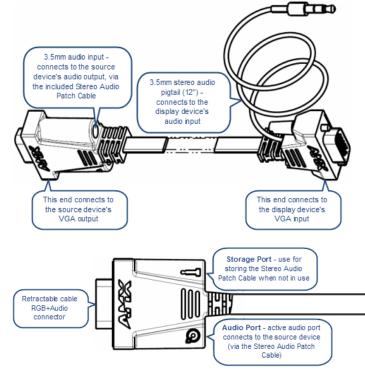

### CBL-RGB+A-FL-16: RGB-Audio Flat Cable

| CBL-RGB+A-FL-16 Cable Specifications |                                                                                                                                                                                                           |  |
|--------------------------------------|-----------------------------------------------------------------------------------------------------------------------------------------------------------------------------------------------------------|--|
| FG#:                                 | FG10-2183-16                                                                                                                                                                                              |  |
| Cable Length                         | 16.4 ft (5m)                                                                                                                                                                                              |  |
| Connectors:                          | SOURCE: 15-pin HD VGA (male), with two 3.5mm ports (female):<br>The port labeled with the <b>Speaker</b> icon connects to the source device, via the separate (included) <i>Stereo Audio Patch Cable.</i> |  |
|                                      | The port labeled with the <b>Plug</b> icon is <i>inactive</i> - use this port<br>to store the <i>Stereo Audio Patch Cable</i> when not in use.<br>See FIG. 2 for details.                                 |  |
|                                      | <ul> <li>DISPLAY: 15-pin HD VGA (male), with a 3.5mm Stereo pigtail (male) - connects to the display device.<br/>The pigtail is 12" (30.5cm) long.</li> <li>Molded Strain Relief</li> </ul>               |  |
| Included:                            | 3.5mm Stereo Audio Patch Cable (18" / 45.7cm)                                                                                                                                                             |  |

FIG. 2 RGB + Audio flat cable and SOURCE connector details

Use the separate 3.5mm Stereo Audio Patch Cable (included) to connect to the audio output on the Source Device.