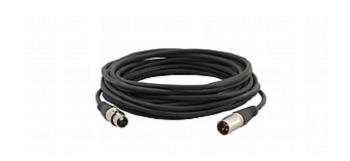

## C-XLQM/XLQF

XLR Quad Cable

Kramer's XLQ cables are quad style professional-grade mic or line level audio cables. 4-core star quad cables with mutually offsetting twisting technology can reduce induction noise levels to 10% of that in regular two-pair balanced microphone cable.

## **FEATURES**

- Quality Construction The four-conductor quad style arrangement cancels electromagnetically induced noise from fluorescent lighting ballasts and AC power transformers.
- Super Flexibility Large numbers of thin bare copper wire strands in both the conductors and shield produce a highly flexible cable.
- Special XLPE Insulation Excellent electrical characteristics and no shrink-back during soldering. Hand-soldered premium XLR connectors.
- Varied Selection of Lengths Available in versions of 0.3 to 45.7m (1, 1.5, 3, 6, 10, 15, 25, 35, 50, 75, 100, 125 and 150ft).