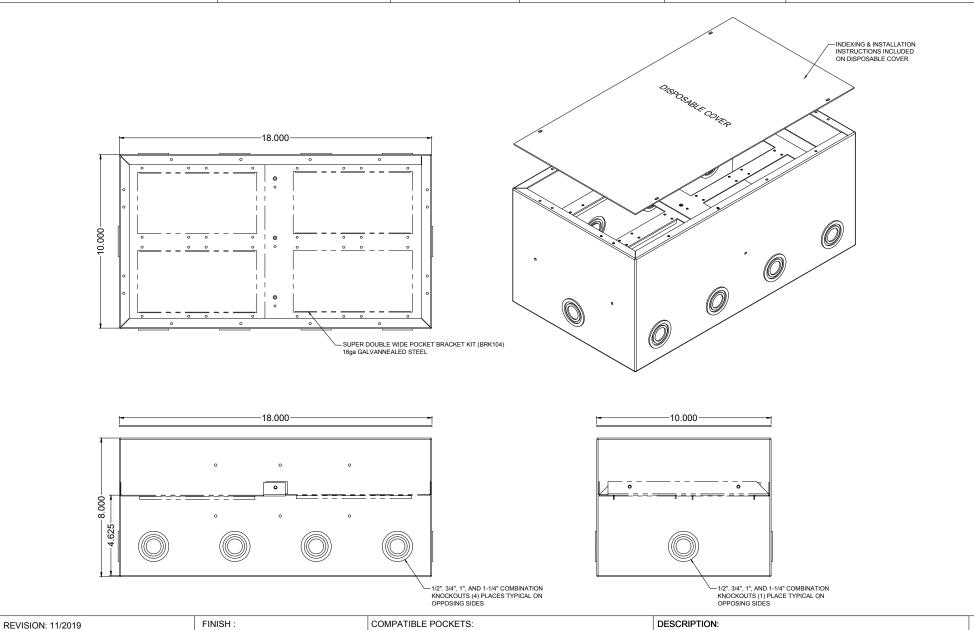

TT. OCIVIT ATIBLE 1 OCI

Any Double Wide Size Bezel/Lid: BZ134/BZ234/BZ334

Polyurethane encapsulated Rough in Box with Super Double Wide Pocket Brackets. For use when installing Super Double Wide Pockets. Provides extra protection from incursion of moisture and water by sealing seams, knock-outs, and holes. Extra depth provides addition space behind and in front of panels. Made from 14qa CRS.