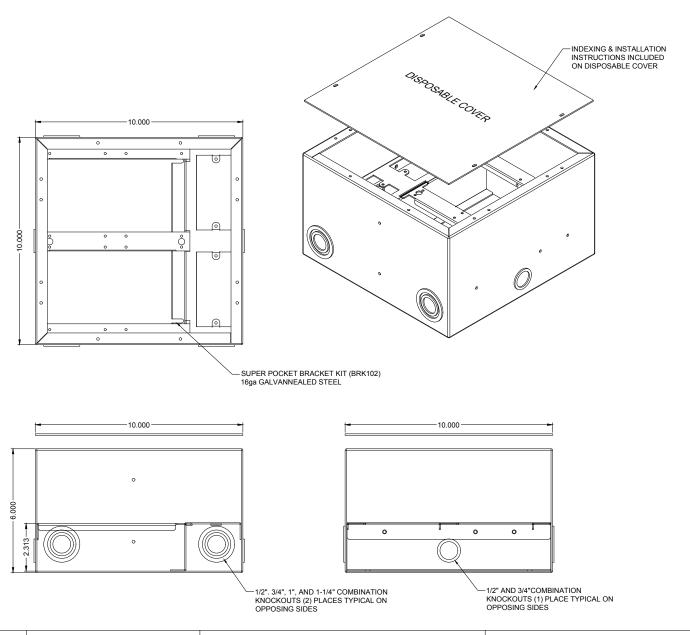

BRK102BBX

| REVISION: 11/2019                  | FINISH:                        | COMPATIBLE BEZELS/LIDS:  | DESCRIPTION:                                          | REV<br>1        |
|------------------------------------|--------------------------------|--------------------------|-------------------------------------------------------|-----------------|
| ALL DIMENSIONS ARE FOR REFERENCE   | - Electro Deposited Clear Zinc | Any Full Size Bezel/Lid: | Rough in Box with Super Pocket Brackets. For use when | I               |
| ONLY. ALL DIMENSIONS ARE IN INCHES | ASTM Certified                 | <b>,</b>                 | installing Super Pockets. Made from 14ga CRS.         | SHEET<br>1 OF 1 |
|                                    |                                | DZ 132/DZ232/DZ332       |                                                       | 1 01 1          |