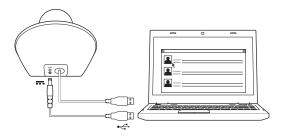

## Additional package contents

· USB power cable

This USB cable provides an optional power connection for the ConferenceCam. Plug the cable into a computer USB port and into the speakerphone base.

**Warning:** Do not plug this USB cable into a non-powered USB port or hub because it could prevent your ConferenceCam from functioning properly.