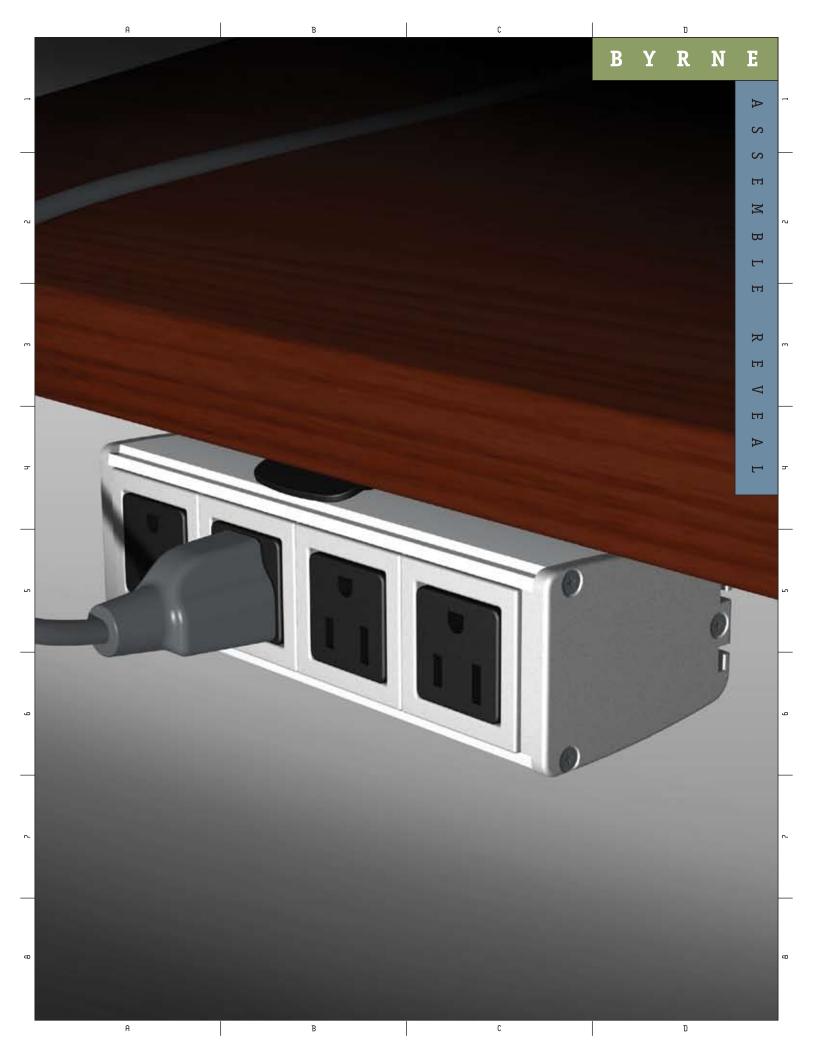

**{ASSEMBLE REVEAL}** The Assemble family of desktop power and data solutions gets a new member; Reveal. It is designed to have no impact on the work surface, that means no holes to drill or cut. This makes Reveal a perfect solution for executive workstations and boardrooms. Hidden away until needed, the Reveal presents itself on a sturdy ball bearing track and locks into place. A one-touch operation lets you simply slide it back into the stow position. Constructed of clear anodized aluminum, reveal is scalable to meet varying power, data, and audio/video requirements. Each unit includes a voice/data adapter kit (A/V adapter kits and voice/data jacks sold separately). Reveal is UL listed and is available with a 15Amp cord. To learn more, Visit us at www. byrne-electrical.com