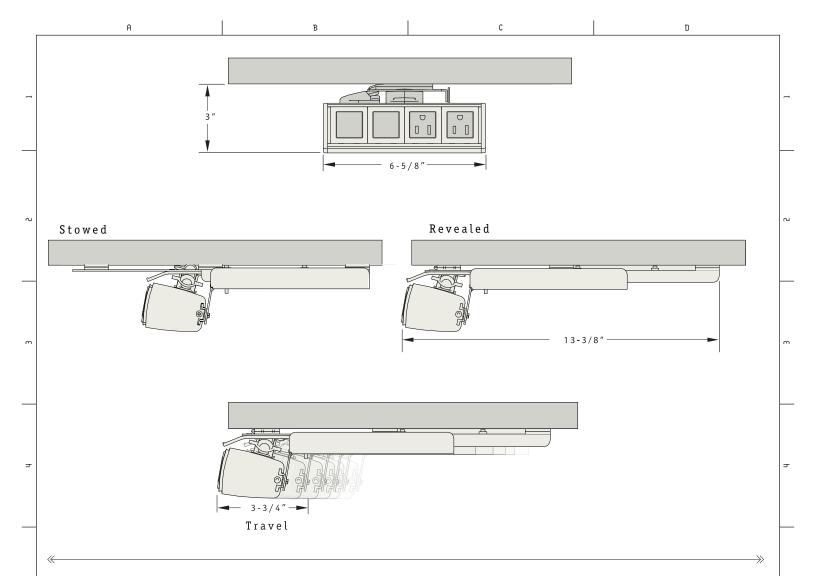

**{ASSEMBLE REVEAL}** The Assemble family of desktop power and data solutions gets a new member; Reveal. It is designed to have no impact on the work surface, that means no holes to drill or cut. This makes Reveal a perfect solution for executive workstations and boardrooms. Hidden away until needed, the Reveal presents itself on a sturdy ball bearing track and locks into place. A one-touch operation lets you simply slide it back into the stow position. Constructed of clear anodized aluminum, reveal is scalable to meet varying power, data, and audio/video requirements. Each unit includes a voice/data adapter kit (A/V adapter kits and voice/data jacks sold separately). Reveal is UL listed and is available with a 15Amp cord. To learn more, Visit us at www. byrne-electrical.com