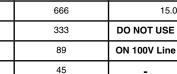

6

7

NOTE: Terminal #2 is the positive terminal.

Watts

@ 70.7V

DO NOT USE

ON 70.7V Line

1.0

5000

2500 1300