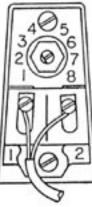

**POWER TAP SELECTOR SWITCH** 

Watts

@ 100V

\_

2.0

4.0

7.7

15.0

#### WIRING

Switch

Position

1

2

3

4

5

6

7

NOTE: Terminal #2 is the positive terminal.

Watts

@ 70.7V

DO NOT USE

ON 70.7V Line

1.0

2.0

3.8

7.5

15.0

#### MOUNTING DIMENSIONS

Specifications are subject to change without notice

Watts

@ 25V

.125

.25

.48

.94

1.8

7.5

15.0

5000

2500 1300