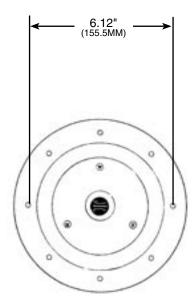

#### **TECHNICAL SPECIFICATIONS**

| Power Rating:       | 15 Watts (continuous)                        |
|---------------------|----------------------------------------------|
|                     | 20 Watts (equalized)                         |
| Frequency Response: | 475-14,000 Hz                                |
| Sensitivity:        | 121dB @ 15 Watts (4' on axis, 15Watts input) |
| Dispersion Angle:   | 180°                                         |
| Sensitivity as      | _                                            |
| Microphone:         | -21dBm (re: 10dynes/cm <sup>2</sup> )        |
| Impedance (Ohms):   | 5000/2500/1300/666/333/89/45                 |
| Power Taps:         | 70 V9/1.8/3.8/7.5/15                         |
| (Watts):            | 25 V48/.94/1.8/7.5/15                        |
| Dimensions:         | 5%" Dia. x 5¾6" D x 5¾6" Deep                |
|                     | (14.3cm Dia. x 13.2cm)                       |
|                     | FLANGE Dia. 7" (17.8cm)                      |
| Shipping Weight:    | 3½ lbs. (1.7kg)                              |

#### MOUNTING DIMENSIONS

Specifications are subject to change without notice

Watts

@ 25V

.125

.25

.48

.94