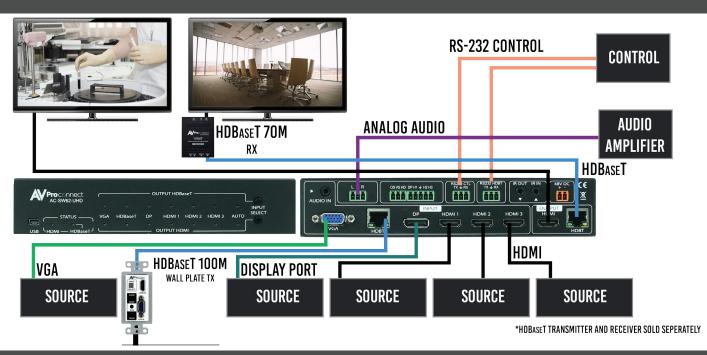

In addition to the local inputs, the Easy Street has an HDBaseT input that is compatible with the AC-EX100WPP-UHD so that a wallplate transmitter can be used from anywhere in the room, or from a separate room altogether! There are two outputs with this matrix, one is HDBaseT (CAT6) and the other is HDMI. As a matrix, you also have the ability to have different sources displayed on two displays at once. Simple, intuitive and automatic control makes this unit the ideal "leave in the room" matrix. Efficiency is the name of the game with this product.

**DISTANCE:** By using AC-EX100WPP-UHD-T (our Single Gang Wallplate Transmitter), the transmission distance for HD 1080p is 100 meters (330ft) & 4K is up to 70 meters (230ft) into the matrix! You can additionally go 70M (230ft) on 1080p, 40M (131ft) on 4K from the HDBaseT output to a display.

**CONTROL:** Simple front panel control, IR and RS-232 control is available.

**POWER:** The EasyStreet is capable of powering both the HDBaseT input device or transmitter (AC-EX100WPP-UHD or AC-EX100-UHD-T) as well as the HDBaseT receiver (AC-EX70-UHD-R). This eliminates unnecessary power supplies and cleans up the installation dramatically.

**MULTI-FORMAT:** The multi-format design allows you to comfortably leave this "in-room" matrix without having to supply a plethora of adapters. Input options for VGA, Display Port, and HDMI (x3) are available. In addition, if you use the AC-EX100-WPP transmitter, another HDMI and VGA input will be available."