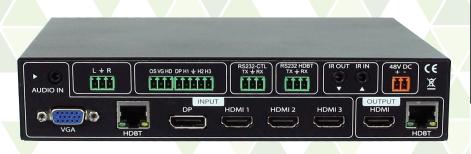

THE EASY STREET
MULTI-FORMAT HDBASET
CLASSROOM MATRIX
AC-SW62-UHD

A ROBUST MULTI-FORMAT MATRIX SWITCH DESIGNED FOR SMALL OFFICES, CLASSROOMS, AND CONFERENCE ROOMS. THIS 6x2 MATRIX IS DESIGNED TO BE AN ALL-IN-ONE SOLUTION FOR THE ACTIVE USER ALLOWING FOR MULTIPLE INPUT TYPES INCLUDING HDMI (x3), VGA, AND DISPLAY PORT.

In addition to the local inputs, the Easy Street has an HDBaseT input that is compatible with the AC-EX100WPP-UHD so that a wallplate transmitter can be used from anywhere in the room, or from a separate room altogether! There are two outputs with this matrix, one is HDBaseT (CAT6) and the other is HDMI. As a matrix, you also have the ability to have different sources displayed on two displays at once. Simple, intuitive and automatic control makes this unit the ideal "leave in the room" matrix. Efficiency is the name of the game with this product.

## IN THE BOX:

- AC-SW62-UHD
- IR Emitter
- IR Receiver
- Mounting Ears
- (4) 3-pin terminal plugs
- (1) 5-pin terminal plug
- 48v Power Supply
- Operating Instructions

**CONTROL:** Simple front panel control, IR and RS-232 control is available.

**POWER:** The EasyStreet is capable of powering both the HDBaseT input device or transmitter (AC-EX100WPP-UHD or AC-EX100-UHD-T) as well as the HDBaseT receiver (AC-EX70-UHD-R). This eliminates unnecessary power supplies and cleans up the installation dramatically.

**MULTI-FORMAT:** The multi-format design allows you to comfortably leave this "in-room" matrix without having to supply a plethora of adapters. Input options for VGA, Display Port, and HDMI (x3) are available. In addition, if you use the AC-EX100-WPP transmitter, another HDMI and VGA input will be available."

## **FEATURES**

- 3x HDMI 2.0(A/B) INPUTS
- DISPAY PORT & VGA INPUTS
- HDBASET INPUT (W/ PoE FOR WALL PLATE TRANSMITTER)
- HDMI & HDBASET MATRIX OUTPUTS
- 4K 30 4:4:4. 4K60 4:2:0 (HDMI INPUT ONLY)
- HDR 4:2:2 12 BIT SUPPORT (HDMI INPUT ONLY)
- DCI 2K, 1080p, 1920x1080x60 (VGA Support)
- 4K 30 4:4:4, 4K60 4:2:0 (DISPLAY PORT)
- HDCP 2.2 & EARLIER SUPPORTED