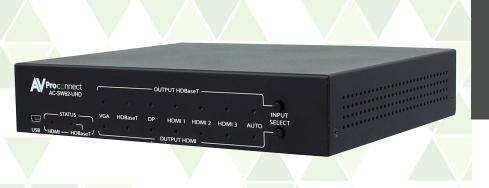

**AUTO SENSING:** This matrix is designed to be a "set it & forget it" piece of hardware. When the user plugs in their device (BYOD), the matrix automatically senses the signal and makes it active. A button on the front of the device allows you to toggle inputs for each output if more than one input is in use.

**CONTROL:** Simple front panel control, IR and RS-232 control is available.

**POWER:** The EasyStreet is capable of powering both the HDBaseT input device or transmitter (AC-EX100WPP-UHD or AC-EX100-UHD-T) as well as the HDBaseT receiver (AC-EX70-UHD-R). This eliminates unnecessary power supplies and cleans up the installation dramatically.