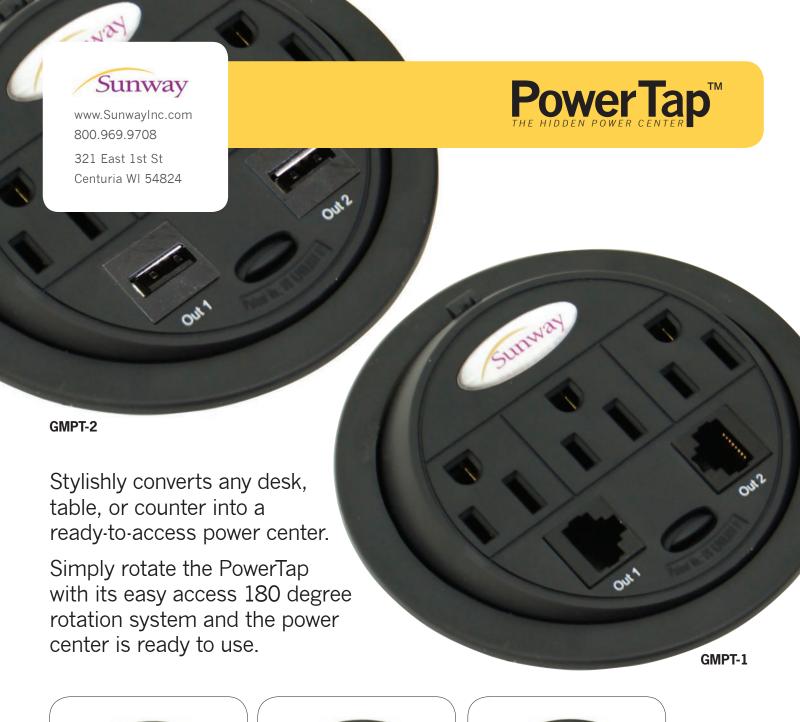

## **Form Meets Function**

The PowerTap complements any desk from the most luxurious to the very basic. Not only stylish, its smart design allows for easy access and quick storage. Simply slide the latch to reveal a multi-port power center. When finished, slide the latch and it rotates out of sight under a sleek black cover.

Install multiple PowerTaps on tables and counters where more workstations are necessary. Perfect for conference rooms. Allows easy access to a secure internet connection or USB ports along with a power source. No more crawling under dirty desks in business attire.