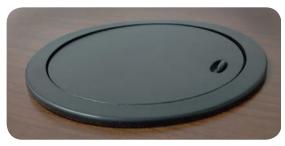

## **Form Meets Function**

The PowerTap complements any desk from the most luxurious to the very basic. Not only stylish, its smart design allows for easy access and quick storage. Simply slide the latch to reveal a multi-port power center. When finished, slide the latch and it rotates out of sight under a sleek black cover.