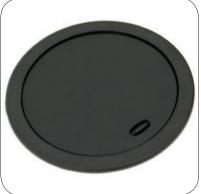

## **GMPT-1** ethernet

**SPECS:** 3 Ground Power Outlets · 15A / 125V / 60Hz / 1875 Housing • Fire Retardant ABS Housing • 2 Cat 5 Ethernet Connections • Power Cord SJT 14/3C, 8 Ft Long • 4-3/8" Outer Grommet Ring • Hole Cut Size = 4.21" (107mm) • Individually Boxed (Bulk Pack Optional) • 24 Per Carton

## GMPT-2 usb

SPECS: 3 Ground Power Outlets - 15A / 125V / 60Hz / 1875 Housing • Fire Retardant ABS Housing

- 2 USB Connections with 8 ft. Extension Cables Power Cord SJT 14/3C, 8 Ft Long
- 4-3/8" Outer Grommet Ring Hole Cut Size = 4.21" (107mm)
- Individually Boxed (Bulk Pack Optional) 24 Per Carton