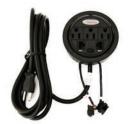

## **GMPT-1** ethernet

**SPECS:** 3 Ground Power Outlets · 15A / 125V / 60Hz / 1875 Housing • Fire Retardant ABS Housing • 2 Cat 5 Ethernet Connections • Power Cord SJT 14/3C, 8 Ft Long • 4-3/8" Outer Grommet Ring • Hole Cut Size = 4.21" (107mm) • Individually Boxed (Bulk Pack Optional) • 24 Per Carton