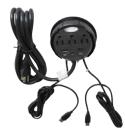

## GMPT-2 usb

SPECS: 3 Ground Power Outlets - 15A / 125V / 60Hz / 1875 Housing • Fire Retardant ABS Housing

- 2 USB Connections with 8 ft. Extension Cables Power Cord SJT 14/3C, 8 Ft Long
- 4-3/8" Outer Grommet Ring Hole Cut Size = 4.21" (107mm)
- Individually Boxed (Bulk Pack Optional) 24 Per Carton