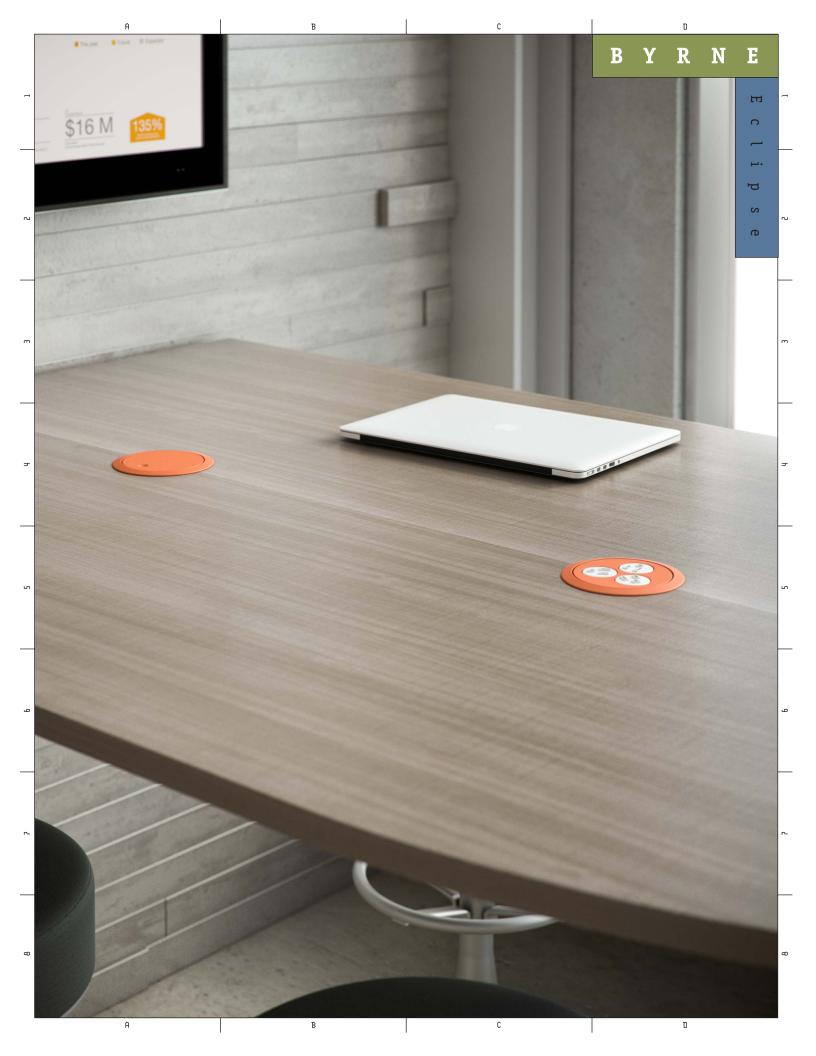

5-1/2" Nut width 3-3/8" 4-7/8" Fits 3/4" - 1-1/2" Work Surface Thickness -{Eclipse} One part charming, one part cheeky, Eclipse is a great way to round out your power and data needs. First you see its modern circular simplex design—then the face cleverly rotates to hide away when not in use. Eclipse's energetic colors and soft touch finish bring a further hint of play to any fashionable work environment. Three port options. Mounts in surface. With functionality and personality to spare, Eclipse takes well rounded to a whole new level. To learn more, visit us at www.byrne-electrical.com ELECTRICAL SPECIALISTS 320 Byrne Industrial Drive • Rockford, Michigan 49341