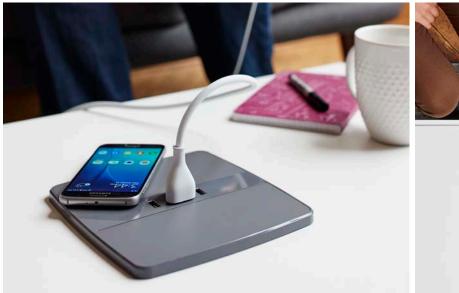

## Byrne HQ<sup>™</sup>

HQ stands for headquarters, as in...the place where it all happens. Here, you can plug in your laptop, use USB to power up a tablet, and wirelessly charge your Qi-enabled device—all at the same time. However you connect, HQ delivers fast charging where you work best. Did you forget to pack the power cord, again? There's no need with Qi wireless technology. Just place the phone on Byrne HQ's soft touch charging surface, and you're connected. When powering up is this simple, it feels like your whole day just got a little easier.

Of course, if your device still needs to plug in, Byrne HQ can do that, too. Flexibility is the key here. Technology may be forever changing, but your space doesn't have to. HQ is thinking ahead, providing multiple ways to connect, so that your work surface can really work for everyone. And no sacrificing style—from classic neutrals, to custom leather, felt, and on-trend patterns. With versatile functionality, a clean, modern profile, and plenty of creative design options—Byrne HQ does it all. So you can do it all.