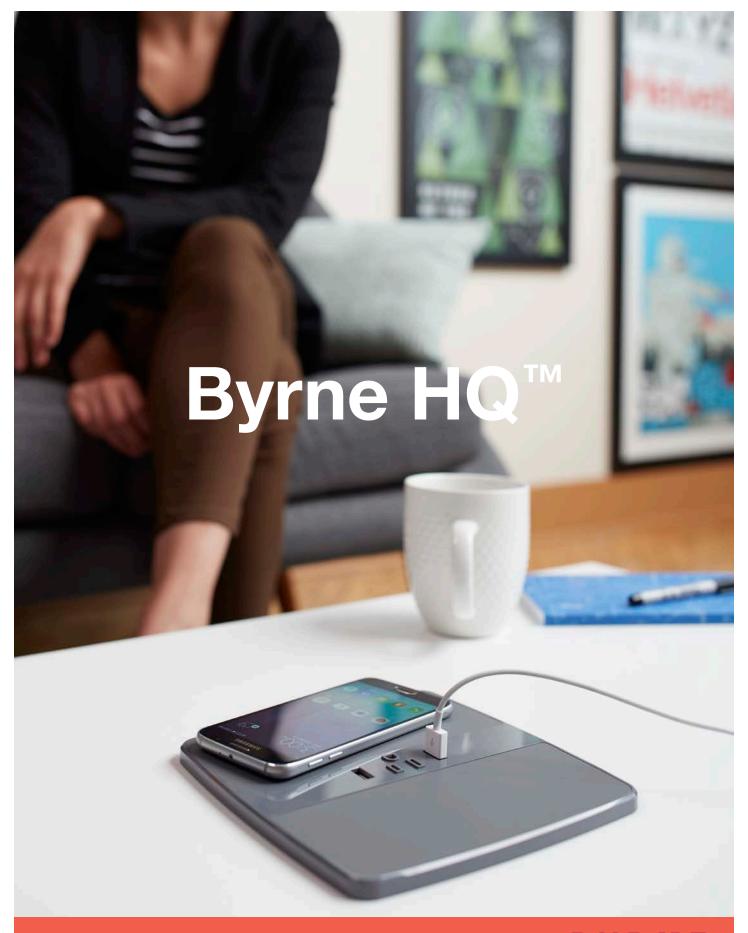

## Byrne HQ<sup>™</sup>

HQ stands for headquarters, as in...the place where it all happens. Here, you can plug in your laptop, use USB to power up a tablet, and wirelessly charge your Qi-enabled device—all at the same time. However you connect, HQ delivers fast charging where you work best. Did you forget to pack the power cord, again? There's no need with Qi wireless technology. Just place the phone on Byrne HQ's soft touch charging surface, and you're connected. When powering up is this simple, it feels like your whole day just got a little easier.

Of course, if your device still needs to plug in, Byrne HQ can do that, too. Flexibility is the key here. Technology may be forever changing, but your space doesn't have to. HQ is thinking ahead, providing multiple ways to connect, so that your work surface can really work for everyone. And no sacrificing style—from classic neutrals, to custom leather, felt, and on-trend patterns. With versatile functionality, a clean, modern profile, and plenty of creative design options—Byrne HQ does it all. So you can do it all.