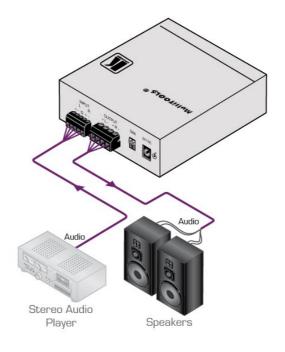

## 907

Stereo Audio Power Amplifier (40 Watts per Channel)

| Speakers

The 907 is a high-performance power amplifier for line-level stereo audio signals. It accepts a balanced stereo audio signal on a terminal block connector and delivers 40 watts per channel into an 8 load

## TECHNICAL SPECIFICATIONS

| INPUT:                   | 1 balanced stereo audio on a terminal block connector            |
|--------------------------|------------------------------------------------------------------|
| OUTPUT:                  | 1 balanced stereo audio (speakers) on a terminal block connector |
| OUTPUT POWER:            | 40 watts per channel into 8                                      |
| OUTPUT MUSIC<br>POWER:   | 150W per channel into 8                                          |
| INPUT SENSITIVITY:       | 1.2Vrms                                                          |
| AMPLIFIER TYPE:          | Class D                                                          |
| VOLTAGE GAIN:            | 20dB (x10)                                                       |
| BANDWIDTH (-3dB):        | 20kHz                                                            |
| PRODUCT<br>DIMENSION:    | 10.68cm x 10.35cm x 4.36cm (4.20" x 4.07" x 1.72" ) W, D, H      |
| PRODUCT WEIGHT:          | 0.3kg (0.7lbs) approx                                            |
| SHIPPING<br>DIMENSION:   | 35.10cm x 21.20cm x 7.20cm (13.82" x 8.35" x 2.83" ) W, D, H     |
| SHIPPING WEIGHT:         | 1.3kg (2.8lbs) approx                                            |
| S/N RATIO:               | 60.2dB                                                           |
| COUPLING:                | DC                                                               |
| AUDIO THD + NOISE:       | 1.9%                                                             |
| AUDIO 2nd<br>HARMONIC:   | 0.3%                                                             |
| POWER<br>CONSUMPTION:    | 24V DC, 5A                                                       |
| INCLUDED<br>ACCESSORIES: | Power supply                                                     |
| OPTIONS:                 | RK1 19" rack adapter                                             |
|                          |                                                                  |