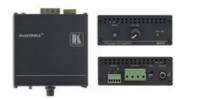

## 907

Stereo Audio Power Amplifier (40 Watts per Channel)

| Speakers

The 907 is a high-performance power amplifier for line-level stereo audio signals. It accepts a balanced stereo audio signal on a terminal block connector and delivers 40 watts per channel into an 8 load

## FEATURES

High Efficiency - Class D operation Controls - Volume control knob & mute button Gain Control DIP-Switch Mute and On Indicator LEDs Compact MultiTOOLS® - Up to 4 units can be rack mounted sidebyside in a 1U rack space with the optional RK1 universal rack adapter