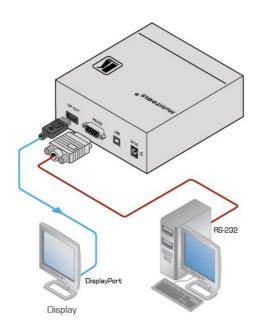

## 850

DisplayPort Video Test Pattern Generator

The 850 is a high performance DisplayPort video test pattern generator. It can generate 32 preset patterns at 16 popular, predefined computer and HD video resolutions and seven user-defined resolutions, including several unique patterns incorporating motion

## TECHNICAL SPECIFICATIONS

OUTPUT: 1 DisplayPort connector

CONTROL: 5 dualfunction and 2 singlefunction front panel buttons, remote control via USB on

a USB connector and RS232 on a 9pin Dsub connector

POWER SOURCE: 5V DC, 670mA