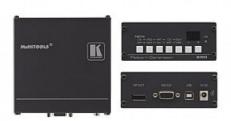

## 850

DisplayPort Video Test Pattern Generator

The 850 is a high performance DisplayPort video test pattern generator. It can generate 32 preset patterns at 16 popular, predefined computer and HD video resolutions and seven user-defined resolutions, including several unique patterns incorporating motion

## **FEATURES**

Patterns - 32

Output Resolutions - All common PC and HDTV resolutions HDTV Compatible

Control - USB and RS232 ports for connecting to a controlling PC Indicators - 2digit display, power LED

## TECHNICAL SPECIFICATIONS

OUTPUT: 1 DisplayPort connector

CONTROL: 5 dualfunction and 2 singlefunction front panel buttons, remote control via USB on

a USB connector and RS232 on a 9pin Dsub connector

POWER SOURCE: 5V DC, 670mA