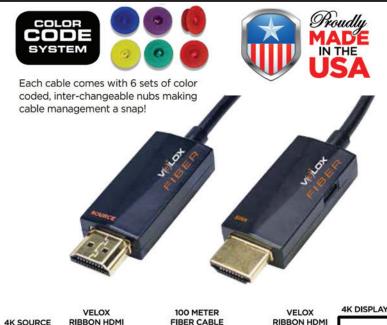

## The best solution for high performance 18GB Long distance transmission

- · HDMI 2.0a compliant
- HDCP 2.2 compliant
- Bandwidth: 18Gbps
- · Cable type: Active Optical Fiber
- CL Listed for in-wall installations
- Supports resolution @ 60
   All Color Subsampling supported
   (4:4:4, 4:2:2, 4:2:0),
   Deep color and HDR

## **Available Sizes:**

EHV-HDAOC25: 25M EHV-HDAOC30: 30M EHV-HDAOC50: 50M EHV-HDAOC75: 75M EHV-HDAOC100: 100M

**USB POWERED** 