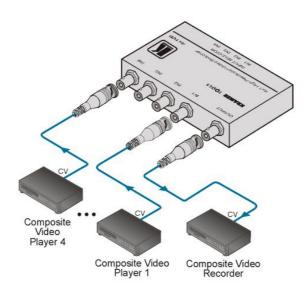

## 4x1VB

4x1 Composite Video Mechanical Switcher

The 4x1VB is a high-performance switcher for composite video signals. It switches any one of four signals to a single output