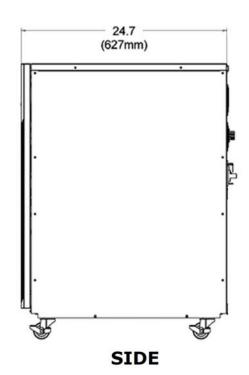

## **TECHNICAL DESCRIPTION**

The UPS-42100-85R shall be a tower on-line UPS unit in a steel and plastic enclosure. It shall operate at 208, 230 and 250 volts AC at both 50 or 60Hz and has a hard wired-input and output. The output of this unit will be passed through an isolation transformer and can be configured for 208, 230, 240, and 120VAC. This unit can accommodate additional battery cabinets to extend it autonomous run time. Overall dimensions shall be 9.8" W  $\dot{x}$  24.7" D  $\dot{x}$  32.5" H. Weight shall be 301 pounds. The UPS-42100-85R shall have a total load rating of 10,000VA / 10,000 Watts. This unit can accommodate an optional SNMP network card for unit monitoring and shutdown.

| SPECIFICATIONS                 | UPS-42100-85R                                                                                                                                                                                                                                                                                                                                                                                                                                                                                                                                                                                                    |
|--------------------------------|------------------------------------------------------------------------------------------------------------------------------------------------------------------------------------------------------------------------------------------------------------------------------------------------------------------------------------------------------------------------------------------------------------------------------------------------------------------------------------------------------------------------------------------------------------------------------------------------------------------|
| Load Rating                    | 54A In                                                                                                                                                                                                                                                                                                                                                                                                                                                                                                                                                                                                           |
| Voltage Rating                 | 208-240V In<br>120-240V Out                                                                                                                                                                                                                                                                                                                                                                                                                                                                                                                                                                                      |
| Power Requirement (no load)    | 0                                                                                                                                                                                                                                                                                                                                                                                                                                                                                                                                                                                                                |
| Input/Mains Plug Type          | Terminal Strip                                                                                                                                                                                                                                                                                                                                                                                                                                                                                                                                                                                                   |
| Input/Mains Cord Length        | None                                                                                                                                                                                                                                                                                                                                                                                                                                                                                                                                                                                                             |
| # of Receptacles               | 1                                                                                                                                                                                                                                                                                                                                                                                                                                                                                                                                                                                                                |
| Receptacle Type                | Terminal Strip                                                                                                                                                                                                                                                                                                                                                                                                                                                                                                                                                                                                   |
| Under-Voltage Auto Shutdown    | Yes                                                                                                                                                                                                                                                                                                                                                                                                                                                                                                                                                                                                              |
| Over-Voltage Auto Shutdown     | Yes                                                                                                                                                                                                                                                                                                                                                                                                                                                                                                                                                                                                              |
| Over-Current Auto Shutdown     | Circuit Breaker                                                                                                                                                                                                                                                                                                                                                                                                                                                                                                                                                                                                  |
| Over-Temperature Auto Shutdown | Internal temperature fault shutdown                                                                                                                                                                                                                                                                                                                                                                                                                                                                                                                                                                              |
| Network Port                   | Optional SNMP Card                                                                                                                                                                                                                                                                                                                                                                                                                                                                                                                                                                                               |
| Serial Port                    | RS-232 on Male 9-pin D-subminiature<br>USB Type B<br>RJ45 on optional SNMP card                                                                                                                                                                                                                                                                                                                                                                                                                                                                                                                                  |
| Temperature Sensor Input       | None                                                                                                                                                                                                                                                                                                                                                                                                                                                                                                                                                                                                             |
| BTU/h Max                      | 4215 BTU/h                                                                                                                                                                                                                                                                                                                                                                                                                                                                                                                                                                                                       |
| Auxiliary Relay Outputs        | No                                                                                                                                                                                                                                                                                                                                                                                                                                                                                                                                                                                                               |
| Contact Closure Input          | EPO                                                                                                                                                                                                                                                                                                                                                                                                                                                                                                                                                                                                              |
| Dimensions                     | 9.8" W x 24.7" D x 32.5" H                                                                                                                                                                                                                                                                                                                                                                                                                                                                                                                                                                                       |
| Weight                         | 301 lbs                                                                                                                                                                                                                                                                                                                                                                                                                                                                                                                                                                                                          |
| Temperature Range:             | 0C to 40C                                                                                                                                                                                                                                                                                                                                                                                                                                                                                                                                                                                                        |
| Humidity Range                 | 5% to 90% R.H. Non-condensing                                                                                                                                                                                                                                                                                                                                                                                                                                                                                                                                                                                    |
| Agency Listings                | UL1778 5th Edition CSA22.2 No.107.3 IEC 62040-2:2018 FCC Part 15J Class A EN 55022 Class A / CISPR 22 IEC 61000-3-2 IEC 61000-4-2, Electrostatic Discharge IEC61000-4-3, Level 4, Electrical Fast Transient/ Burst Immunity IEC61000-4-5, Level 4, Surge Immunity IEC61000-4-5, Level 4, Power Frequency Magnetic Field Immunity IEC61000-4-1, Voltage Dips, Short Interruptions, and Voltage Variations IEC62040-1-1, Safety & Leakage Current IEC62040-1-2, Insalation & Dielectric Rigidity |