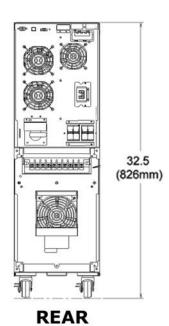

## **TECHNICAL DESCRIPTION**

The UPS-42100-85R shall be a tower on-line UPS unit in a steel and plastic enclosure. It shall operate at 208, 230 and 250 volts AC at both 50 or 60Hz and has a hard wired-input and output. The output of this unit will be passed through an isolation transformer and can be configured for 208, 230, 240, and 120VAC. This unit can accommodate additional battery cabinets to extend it autonomous run time. Overall dimensions shall be 9.8" W  $\dot{x}$  24.7" D  $\dot{x}$  32.5" H. Weight shall be 301 pounds. The UPS-42100-85R shall have a total load rating of 10,000VA / 10,000 Watts. This unit can accommodate an optional SNMP network card for unit monitoring and shutdown.

| SPECIFICATIONS                 | UPS-42100-85R                                                                                                                                                                                                                                                                                                                                                                                                                                                                                                                                                                                                    |
|--------------------------------|------------------------------------------------------------------------------------------------------------------------------------------------------------------------------------------------------------------------------------------------------------------------------------------------------------------------------------------------------------------------------------------------------------------------------------------------------------------------------------------------------------------------------------------------------------------------------------------------------------------|
| Load Rating                    | 54A In                                                                                                                                                                                                                                                                                                                                                                                                                                                                                                                                                                                                           |
| Voltage Rating                 | 208-240V In<br>120-240V Out                                                                                                                                                                                                                                                                                                                                                                                                                                                                                                                                                                                      |
| Power Requirement (no load)    | 0                                                                                                                                                                                                                                                                                                                                                                                                                                                                                                                                                                                                                |
| Input/Mains Plug Type          | Terminal Strip                                                                                                                                                                                                                                                                                                                                                                                                                                                                                                                                                                                                   |
| Input/Mains Cord Length        | None                                                                                                                                                                                                                                                                                                                                                                                                                                                                                                                                                                                                             |
| # of Receptacles               | 1                                                                                                                                                                                                                                                                                                                                                                                                                                                                                                                                                                                                                |
| Receptacle Type                | Terminal Strip                                                                                                                                                                                                                                                                                                                                                                                                                                                                                                                                                                                                   |
| Under-Voltage Auto Shutdown    | Yes                                                                                                                                                                                                                                                                                                                                                                                                                                                                                                                                                                                                              |
| Over-Voltage Auto Shutdown     | Yes                                                                                                                                                                                                                                                                                                                                                                                                                                                                                                                                                                                                              |
| Over-Current Auto Shutdown     | Circuit Breaker                                                                                                                                                                                                                                                                                                                                                                                                                                                                                                                                                                                                  |
| Over-Temperature Auto Shutdown | Internal temperature fault shutdown                                                                                                                                                                                                                                                                                                                                                                                                                                                                                                                                                                              |
| Network Port                   | Optional SNMP Card                                                                                                                                                                                                                                                                                                                                                                                                                                                                                                                                                                                               |
| Serial Port                    | RS-232 on Male 9-pin D-subminiature<br>USB Type B<br>RJ45 on optional SNMP card                                                                                                                                                                                                                                                                                                                                                                                                                                                                                                                                  |
| Temperature Sensor Input       | None                                                                                                                                                                                                                                                                                                                                                                                                                                                                                                                                                                                                             |
| BTU/h Max                      | 4215 BTU/h                                                                                                                                                                                                                                                                                                                                                                                                                                                                                                                                                                                                       |
| Auxiliary Relay Outputs        | No                                                                                                                                                                                                                                                                                                                                                                                                                                                                                                                                                                                                               |
| Contact Closure Input          | EPO                                                                                                                                                                                                                                                                                                                                                                                                                                                                                                                                                                                                              |
| Dimensions                     | 9.8" W x 24.7" D x 32.5" H                                                                                                                                                                                                                                                                                                                                                                                                                                                                                                                                                                                       |
| Weight                         | 301 lbs                                                                                                                                                                                                                                                                                                                                                                                                                                                                                                                                                                                                          |
| Temperature Range:             | 0C to 40C                                                                                                                                                                                                                                                                                                                                                                                                                                                                                                                                                                                                        |
| Humidity Range                 | 5% to 90% R.H. Non-condensing                                                                                                                                                                                                                                                                                                                                                                                                                                                                                                                                                                                    |
| Agency Listings                | UL1778 5th Edition CSA22.2 No.107.3 IEC 62040-2:2018 FCC Part 15J Class A EN 55022 Class A / CISPR 22 IEC 61000-3-2 IEC 61000-4-2, Electrostatic Discharge IEC61000-4-3, Level 4, Electrical Fast Transient/ Burst Immunity IEC61000-4-5, Level 4, Surge Immunity IEC61000-4-5, Level 4, Power Frequency Magnetic Field Immunity IEC61000-4-1, Voltage Dips, Short Interruptions, and Voltage Variations IEC62040-1-1, Safety & Leakage Current IEC62040-1-2, Insalation & Dielectric Rigidity |