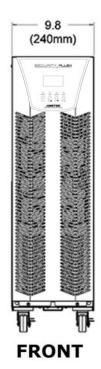

## **TECHNICAL DESCRIPTION**

The UPS-42100-85R shall be a tower on-line UPS unit in a steel and plastic enclosure. It shall operate at 208, 230 and 250 volts AC at both 50 or 60Hz and has a hard wired-input and output. The output of this unit will be passed through an isolation transformer and can be configured for 208, 230, 240, and 120VAC. This unit can accommodate additional battery cabinets to extend it autonomous run time. Overall dimensions shall be 9.8" W  $\dot{x}$  24.7" D  $\dot{x}$  32.5" H. Weight shall be 301 pounds. The UPS-42100-85R shall have a total load rating of 10,000VA / 10,000 Watts. This unit can accommodate an optional SNMP network card for unit monitoring and shutdown.

| SPECIFICATIONS                 | UPS-42100-85R                                                                                                                                                                                                                                                                                                                                                                                                                                                                                                                                                                                                    |
|--------------------------------|------------------------------------------------------------------------------------------------------------------------------------------------------------------------------------------------------------------------------------------------------------------------------------------------------------------------------------------------------------------------------------------------------------------------------------------------------------------------------------------------------------------------------------------------------------------------------------------------------------------|
| Load Rating                    | 54A In                                                                                                                                                                                                                                                                                                                                                                                                                                                                                                                                                                                                           |
| Voltage Rating                 | 208-240V In<br>120-240V Out                                                                                                                                                                                                                                                                                                                                                                                                                                                                                                                                                                                      |
| Power Requirement (no load)    | 0                                                                                                                                                                                                                                                                                                                                                                                                                                                                                                                                                                                                                |
| Input/Mains Plug Type          | Terminal Strip                                                                                                                                                                                                                                                                                                                                                                                                                                                                                                                                                                                                   |
| Input/Mains Cord Length        | None                                                                                                                                                                                                                                                                                                                                                                                                                                                                                                                                                                                                             |
| # of Receptacles               | 1                                                                                                                                                                                                                                                                                                                                                                                                                                                                                                                                                                                                                |
| Receptacle Type                | Terminal Strip                                                                                                                                                                                                                                                                                                                                                                                                                                                                                                                                                                                                   |
| Under-Voltage Auto Shutdown    | Yes                                                                                                                                                                                                                                                                                                                                                                                                                                                                                                                                                                                                              |
| Over-Voltage Auto Shutdown     | Yes                                                                                                                                                                                                                                                                                                                                                                                                                                                                                                                                                                                                              |
| Over-Current Auto Shutdown     | Circuit Breaker                                                                                                                                                                                                                                                                                                                                                                                                                                                                                                                                                                                                  |
| Over-Temperature Auto Shutdown | Internal temperature fault shutdown                                                                                                                                                                                                                                                                                                                                                                                                                                                                                                                                                                              |
| Network Port                   | Optional SNMP Card                                                                                                                                                                                                                                                                                                                                                                                                                                                                                                                                                                                               |
| Serial Port                    | RS-232 on Male 9-pin D-subminiature<br>USB Type B<br>RJ45 on optional SNMP card                                                                                                                                                                                                                                                                                                                                                                                                                                                                                                                                  |
| Temperature Sensor Input       | None                                                                                                                                                                                                                                                                                                                                                                                                                                                                                                                                                                                                             |
| BTU/h Max                      | 4215 BTU/h                                                                                                                                                                                                                                                                                                                                                                                                                                                                                                                                                                                                       |
| Auxiliary Relay Outputs        | No                                                                                                                                                                                                                                                                                                                                                                                                                                                                                                                                                                                                               |
| Contact Closure Input          | EPO                                                                                                                                                                                                                                                                                                                                                                                                                                                                                                                                                                                                              |
| Dimensions                     | 9.8" W x 24.7" D x 32.5" H                                                                                                                                                                                                                                                                                                                                                                                                                                                                                                                                                                                       |
| Weight                         | 301 lbs                                                                                                                                                                                                                                                                                                                                                                                                                                                                                                                                                                                                          |
| Temperature Range:             | 0C to 40C                                                                                                                                                                                                                                                                                                                                                                                                                                                                                                                                                                                                        |
| Humidity Range                 | 5% to 90% R.H. Non-condensing                                                                                                                                                                                                                                                                                                                                                                                                                                                                                                                                                                                    |
| Agency Listings                | UL1778 5th Edition CSA22.2 No.107.3 IEC 62040-2:2018 FCC Part 15J Class A EN 55022 Class A / CISPR 22 IEC 61000-3-2 IEC 61000-4-2, Electrostatic Discharge IEC61000-4-3, Level 4, Electrical Fast Transient/ Burst Immunity IEC61000-4-5, Level 4, Surge Immunity IEC61000-4-5, Level 4, Power Frequency Magnetic Field Immunity IEC61000-4-1, Voltage Dips, Short Interruptions, and Voltage Variations IEC62040-1-1, Safety & Leakage Current IEC62040-1-2, Insalation & Dielectric Rigidity |