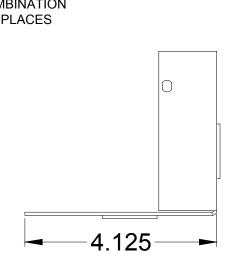

| REVISION: 11/2019                                                      | FINISH:                                          | COMPATIBLE POCKETS:                     | DESCRIPTION:                                                                          | REV             |  |
|------------------------------------------------------------------------|--------------------------------------------------|-----------------------------------------|---------------------------------------------------------------------------------------|-----------------|--|
| ALL DIMENSIONS ARE FOR REFERENCE<br>ONLY. ALL DIMENSIONS ARE IN INCHES | - Electro Deposited Clear Zinc<br>ASTM Certified | Any Half Size Stage Pocket: 123/223/323 | Back Access Cover for use when installing Half Size Stage Pocket. Made from 14ga CRS. | SHEET<br>1 of 1 |  |