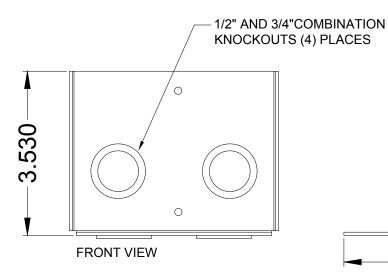

| REVISION: 11/2019                                                      | FINISH:                                          | COMPATIBLE POCKETS:                     | DESCRIPTION:                                                                          | REV             |  |
|------------------------------------------------------------------------|--------------------------------------------------|-----------------------------------------|---------------------------------------------------------------------------------------|-----------------|--|
| ALL DIMENSIONS ARE FOR REFERENCE<br>ONLY. ALL DIMENSIONS ARE IN INCHES | - Electro Deposited Clear Zinc<br>ASTM Certified | Any Half Size Stage Pocket: 123/223/323 | Back Access Cover for use when installing Half Size Stage Pocket. Made from 14ga CRS. | SHEET<br>1 of 1 |  |