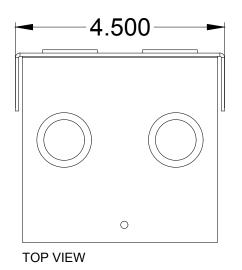

| REVISION: 11/2019                                                      | FINISH:                                          | COMPATIBLE POCKETS:                     | DESCRIPTION:                                                                          | REV             |  |
|------------------------------------------------------------------------|--------------------------------------------------|-----------------------------------------|---------------------------------------------------------------------------------------|-----------------|--|
| ALL DIMENSIONS ARE FOR REFERENCE<br>ONLY. ALL DIMENSIONS ARE IN INCHES | - Electro Deposited Clear Zinc<br>ASTM Certified | Any Half Size Stage Pocket: 123/223/323 | Back Access Cover for use when installing Half Size Stage Pocket. Made from 14ga CRS. | SHEET<br>1 of 1 |  |