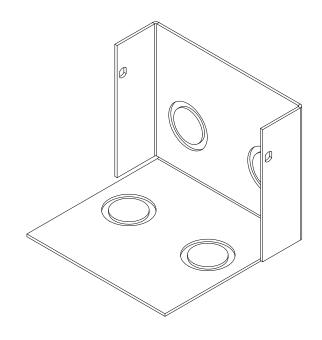

| REVISION: 11/2019                                                      | FINISH:                                          | COMPATIBLE POCKETS:                     | DESCRIPTION:                                                                          | REV             |  |
|------------------------------------------------------------------------|--------------------------------------------------|-----------------------------------------|---------------------------------------------------------------------------------------|-----------------|--|
| ALL DIMENSIONS ARE FOR REFERENCE<br>ONLY. ALL DIMENSIONS ARE IN INCHES | - Electro Deposited Clear Zinc<br>ASTM Certified | Any Half Size Stage Pocket: 123/223/323 | Back Access Cover for use when installing Half Size Stage Pocket. Made from 14ga CRS. | SHEET<br>1 of 1 |  |