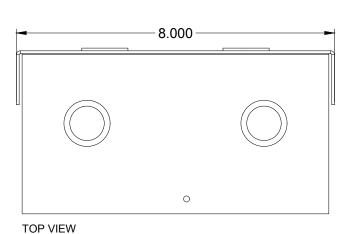

22BAC

| REVISION: 11/2019                                                      | FINISH:                                          | COMPATIBLE POCKETS:                     | DESCRIPTION:                                                                          | REV             | ĺ |
|------------------------------------------------------------------------|--------------------------------------------------|-----------------------------------------|---------------------------------------------------------------------------------------|-----------------|---|
| ALL DIMENSIONS ARE FOR REFERENCE<br>ONLY. ALL DIMENSIONS ARE IN INCHES | - Electro Deposited Clear Zinc<br>ASTM Certified | Any Full Size Stage Pocket: 122/222/322 | Back Access Cover for use when installing Full Size Stage Pocket. Made from 14ga CRS. | SHEET<br>1 of 1 |   |