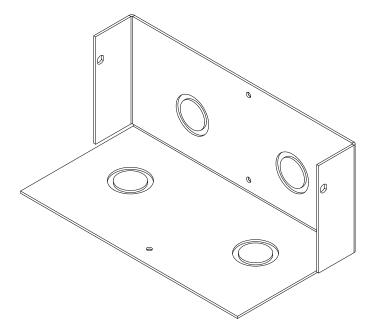

22BAC

| REVISION: 11/2019                                                      | FINISH:                                          | COMPATIBLE POCKETS:                     | DESCRIPTION:                                                                          | REV             | ĺ |
|------------------------------------------------------------------------|--------------------------------------------------|-----------------------------------------|---------------------------------------------------------------------------------------|-----------------|---|
| ALL DIMENSIONS ARE FOR REFERENCE<br>ONLY. ALL DIMENSIONS ARE IN INCHES | - Electro Deposited Clear Zinc<br>ASTM Certified | Any Full Size Stage Pocket: 122/222/322 | Back Access Cover for use when installing Full Size Stage Pocket. Made from 14ga CRS. | SHEET<br>1 of 1 |   |