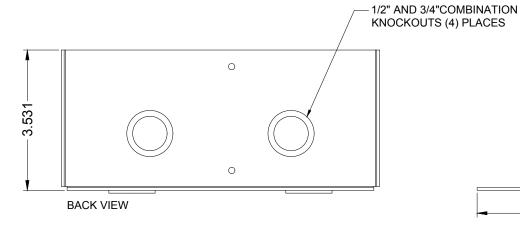

22BAC

| REVISION: 11/2019                                                      | FINISH:                                          | COMPATIBLE POCKETS:                     | DESCRIPTION:                                                                          | REV             | ĺ |
|------------------------------------------------------------------------|--------------------------------------------------|-----------------------------------------|---------------------------------------------------------------------------------------|-----------------|---|
| ALL DIMENSIONS ARE FOR REFERENCE<br>ONLY. ALL DIMENSIONS ARE IN INCHES | - Electro Deposited Clear Zinc<br>ASTM Certified | Any Full Size Stage Pocket: 122/222/322 | Back Access Cover for use when installing Full Size Stage Pocket. Made from 14ga CRS. | SHEET<br>1 of 1 |   |