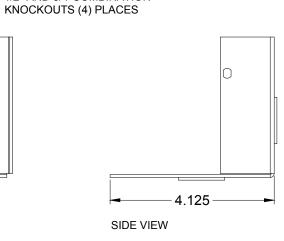

22BAC

| REVISION: 11/2019                                                      | FINISH:                                          | COMPATIBLE POCKETS:                     | DESCRIPTION:                                                                          | REV             | ĺ |
|------------------------------------------------------------------------|--------------------------------------------------|-----------------------------------------|---------------------------------------------------------------------------------------|-----------------|---|
| ALL DIMENSIONS ARE FOR REFERENCE<br>ONLY. ALL DIMENSIONS ARE IN INCHES | - Electro Deposited Clear Zinc<br>ASTM Certified | Any Full Size Stage Pocket: 122/222/322 | Back Access Cover for use when installing Full Size Stage Pocket. Made from 14ga CRS. | SHEET<br>1 of 1 |   |