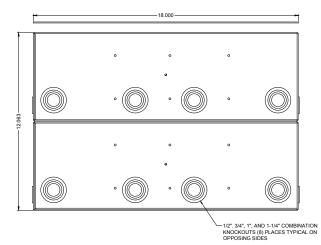

## 104DDBBXW

| REVISION: 11/2019                                                      | FINISH:                                                                                           | COMPATIBLE POCKETS:                            | DESCRIPTION:                                                                                                                                                                                                                                                                         | REV<br>4        |
|------------------------------------------------------------------------|---------------------------------------------------------------------------------------------------|------------------------------------------------|--------------------------------------------------------------------------------------------------------------------------------------------------------------------------------------------------------------------------------------------------------------------------------------|-----------------|
| ALL DIMENSIONS ARE FOR REFERENCE<br>ONLY. ALL DIMENSIONS ARE IN INCHES | ASTM Certified Electro Deposited Clear Zinc     1/16" Thick Polyurethane Jacket for moisture seal | Any Double Wide Size Stage Pocket: 124/224/324 | Polyurethane encapsulated Rough In Box for use with Double Wide Size Stage Pockets. Provides extra protection from incursion of moisture and water by sealing seams, knock-outs, and holes. Provides 7.5" of junction clearance underneath the installed Pocket. Made from 14ga CRS. | SHEET<br>1 of 1 |