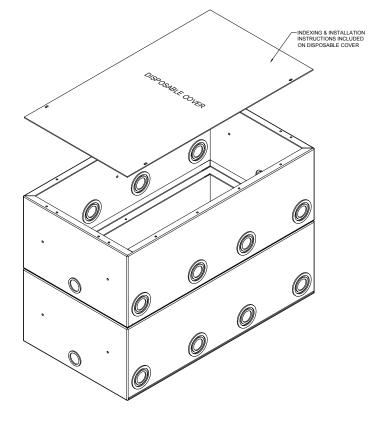

## 104DDBBXW

| REVISION: 11/2019                                                      | FINISH:                                                                                           | COMPATIBLE POCKETS:                            | DESCRIPTION:                                                                                                                                                                                                                                                                         | REV<br>4        |
|------------------------------------------------------------------------|---------------------------------------------------------------------------------------------------|------------------------------------------------|--------------------------------------------------------------------------------------------------------------------------------------------------------------------------------------------------------------------------------------------------------------------------------------|-----------------|
| ALL DIMENSIONS ARE FOR REFERENCE<br>ONLY. ALL DIMENSIONS ARE IN INCHES | ASTM Certified Electro Deposited Clear Zinc     1/16" Thick Polyurethane Jacket for moisture seal | Any Double Wide Size Stage Pocket: 124/224/324 | Polyurethane encapsulated Rough In Box for use with Double Wide Size Stage Pockets. Provides extra protection from incursion of moisture and water by sealing seams, knock-outs, and holes. Provides 7.5" of junction clearance underneath the installed Pocket. Made from 14ga CRS. | SHEET<br>1 of 1 |