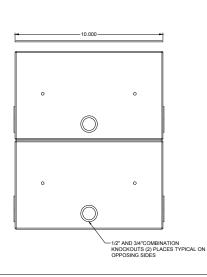

## 104DDBBXW

| REVISION: 11/2019                                                      | FINISH:                                                                                           | COMPATIBLE POCKETS:                            | DESCRIPTION:                                                                                                                                                                                                                                                                         | REV<br>4        |
|------------------------------------------------------------------------|---------------------------------------------------------------------------------------------------|------------------------------------------------|--------------------------------------------------------------------------------------------------------------------------------------------------------------------------------------------------------------------------------------------------------------------------------------|-----------------|
| ALL DIMENSIONS ARE FOR REFERENCE<br>ONLY. ALL DIMENSIONS ARE IN INCHES | ASTM Certified Electro Deposited Clear Zinc     1/16" Thick Polyurethane Jacket for moisture seal | Any Double Wide Size Stage Pocket: 124/224/324 | Polyurethane encapsulated Rough In Box for use with Double Wide Size Stage Pockets. Provides extra protection from incursion of moisture and water by sealing seams, knock-outs, and holes. Provides 7.5" of junction clearance underneath the installed Pocket. Made from 14ga CRS. | SHEET<br>1 of 1 |