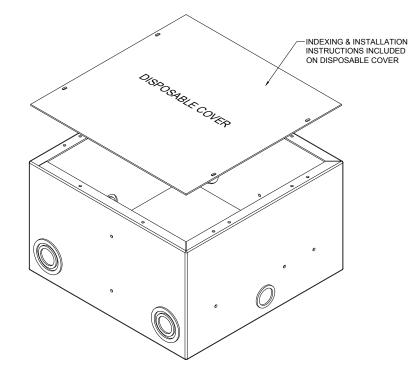

102BBX

| REVISION: 11/2019                                                   | FINISH:                                          | COMPATIBLE POCKETS:                     | DESCRIPTION:                                                                     | REV<br>1        |
|---------------------------------------------------------------------|--------------------------------------------------|-----------------------------------------|----------------------------------------------------------------------------------|-----------------|
| ALL DIMENSIONS ARE FOR REFERENCE ONLY. ALL DIMENSIONS ARE IN INCHES | - Electro Deposited Clear Zinc<br>ASTM Certified | Any Full Size Stage Pocket: 122/222/322 | Rough in Box for use when installing Full Size Stage Pocket. Made from 14ga CRS. | SHEET<br>1 of 1 |