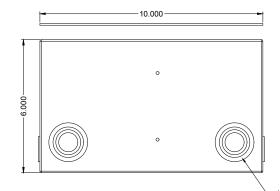

102BBX

| REVISION: 11/2019                                                   | FINISH:                                          | COMPATIBLE POCKETS:                     | DESCRIPTION:                                                                     | REV<br>1        |
|---------------------------------------------------------------------|--------------------------------------------------|-----------------------------------------|----------------------------------------------------------------------------------|-----------------|
| ALL DIMENSIONS ARE FOR REFERENCE ONLY. ALL DIMENSIONS ARE IN INCHES | - Electro Deposited Clear Zinc<br>ASTM Certified | Any Full Size Stage Pocket: 122/222/322 | Rough in Box for use when installing Full Size Stage Pocket. Made from 14ga CRS. | SHEET<br>1 of 1 |