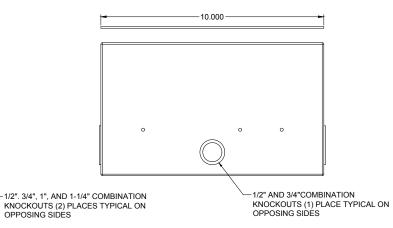

102BBX

| REVISION: 11/2019                                                   | FINISH:                                          | COMPATIBLE POCKETS:                     | DESCRIPTION:                                                                     | REV<br>1        |
|---------------------------------------------------------------------|--------------------------------------------------|-----------------------------------------|----------------------------------------------------------------------------------|-----------------|
| ALL DIMENSIONS ARE FOR REFERENCE ONLY. ALL DIMENSIONS ARE IN INCHES | - Electro Deposited Clear Zinc<br>ASTM Certified | Any Full Size Stage Pocket: 122/222/322 | Rough in Box for use when installing Full Size Stage Pocket. Made from 14ga CRS. | SHEET<br>1 of 1 |