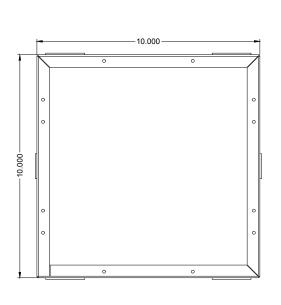

102BBX

| REVISION: 11/2019                                                   | FINISH:                                          | COMPATIBLE POCKETS:                     | DESCRIPTION:                                                                     | REV<br>1        |
|---------------------------------------------------------------------|--------------------------------------------------|-----------------------------------------|----------------------------------------------------------------------------------|-----------------|
| ALL DIMENSIONS ARE FOR REFERENCE ONLY. ALL DIMENSIONS ARE IN INCHES | - Electro Deposited Clear Zinc<br>ASTM Certified | Any Full Size Stage Pocket: 122/222/322 | Rough in Box for use when installing Full Size Stage Pocket. Made from 14ga CRS. | SHEET<br>1 of 1 |