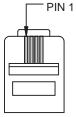

| PIN | SIGNAL |
|-----|--------|
| 1   | COMMON |
| 2   | LV1    |
| 3   | LV2    |
| 4   | STI    |

4 PIN:

| PIN | SIGNAL   |
|-----|----------|
| 1   | NOT USED |
| 2   | COMMON   |
| 3   | LV1      |
| 4   | LV2      |
| 5   | STI      |
| 6   | NOT USED |

GREEN (GROUND)

| PIN | SIGNAL |
|-----|--------|
| 1   | COMMON |
| 2   | LV1    |
| 3   | LV2    |
| 4   | STI    |

|      | • |  |
|------|---|--|
| PIN: |   |  |
|      |   |  |

| PIN | SIGNAL   |
|-----|----------|
| 1   | NOT USED |
| 2   | COMMON   |
| 3   | LV1      |
| 4   | LV2      |
| 5   | STI      |
| 6   | NOT USED |