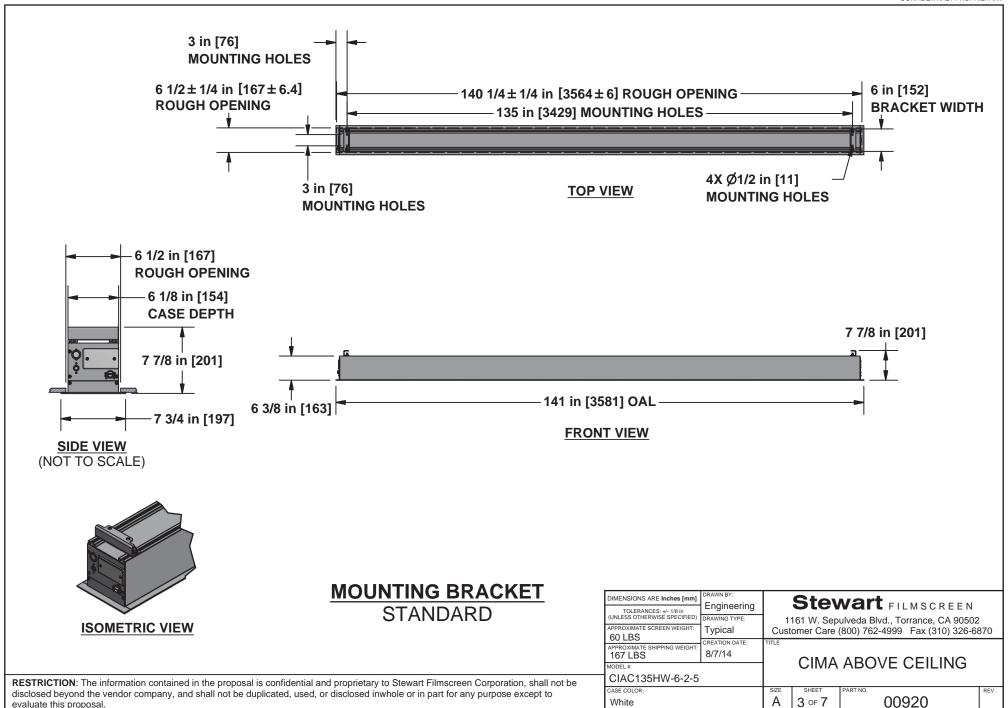

| PIN | SIGNAL |
|-----|--------|
| 1   | COMMON |
| 2   | LV1    |
| 3   | LV2    |
| 4   | STI    |

4 PIN:



| PIN | SIGNAL   |
|-----|----------|
| 1   | NOT USED |
| 2   | COMMON   |
| 3   | LV1      |
| 4   | LV2      |
| 5   | STI      |
| 6   | NOT USED |



**120 VOLT WIRING** 

White

DIMENSIONS ARE Inches [mm] Stewart FILMSCREEN Engineering TOLERANCES: +/- 1/8 in (UNLESS OTHERWISE SPECIFIED 1161 W. Sepulveda Blvd., Torrance, CA 90502 APPROXIMATE SCREEN WEIGHT Typical Customer Care (800) 762-4999 Fax (310) 326-6870 60 LBS CREATION DATE: 167 LBS CIMA ABOVE CEILING CIAC135HW-6-2-5 CASE COLOR

6 of 7

00920

Α

RESTRICTION: The information contained in the proposal is confidential and proprietary to Stewart Filmscreen Corporation, shall not be disclosed beyond the vendor co