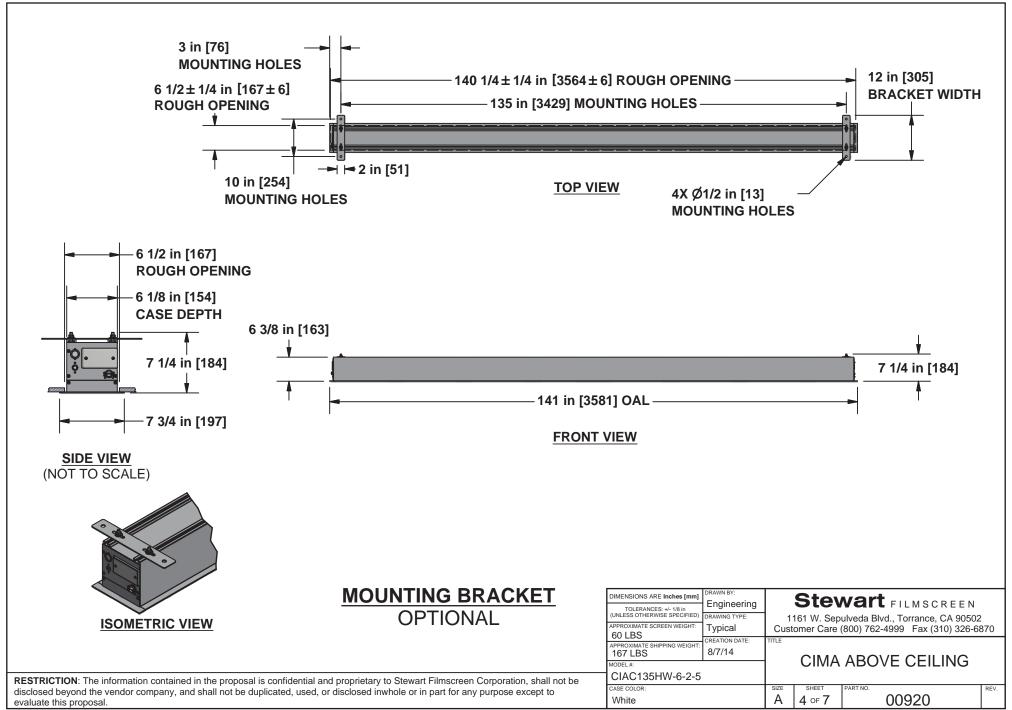

| PIN | SIGNAL |
|-----|--------|
| 1   | COMMON |
| 2   | LV1    |
| 3   | LV2    |
| 4   | STI    |

4 PIN:



| PIN | SIGNAL   |
|-----|----------|
| 1   | NOT USED |
| 2   | COMMON   |
| 3   | LV1      |
| 4   | LV2      |
| 5   | STI      |
| 6   | NOT USED |



**120 VOLT WIRING** 

White

DIMENSIONS ARE Inches [mm] Stewart FILMSCREEN Engineering TOLERANCES: +/- 1/8 in (UNLESS OTHERWISE SPECIFIED 1161 W. Sepulveda Blvd., Torrance, CA 90502 APPROXIMATE SCREEN WEIGHT Typical Customer Care (800) 762-4999 Fax (310) 326-6870 60 LBS CREATION DATE: 167 LBS CIMA ABOVE CEILING CIAC135HW-6-2-5 CASE COLOR

6 of 7

00920

Α

RESTRICTION: The information contained in the proposal is confidential and proprietary to Stewart Filmscreen Corporation, shall not be disclosed beyond the vendor comp