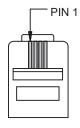

GREEN (GROUND)

| PIN | SIGNAL |
|-----|--------|
| 1   | COMMON |
| 2   | LV1    |
| 3   | LV2    |
| 4   | STI    |

|      | • |  |
|------|---|--|
| PIN: |   |  |
|      |   |  |

| PIN | SIGNAL   |
|-----|----------|
| 1   | NOT USED |
| 2   | COMMON   |
| 3   | LV1      |
| 4   | LV2      |
| 5   | STI      |
| 6   | NOT USED |