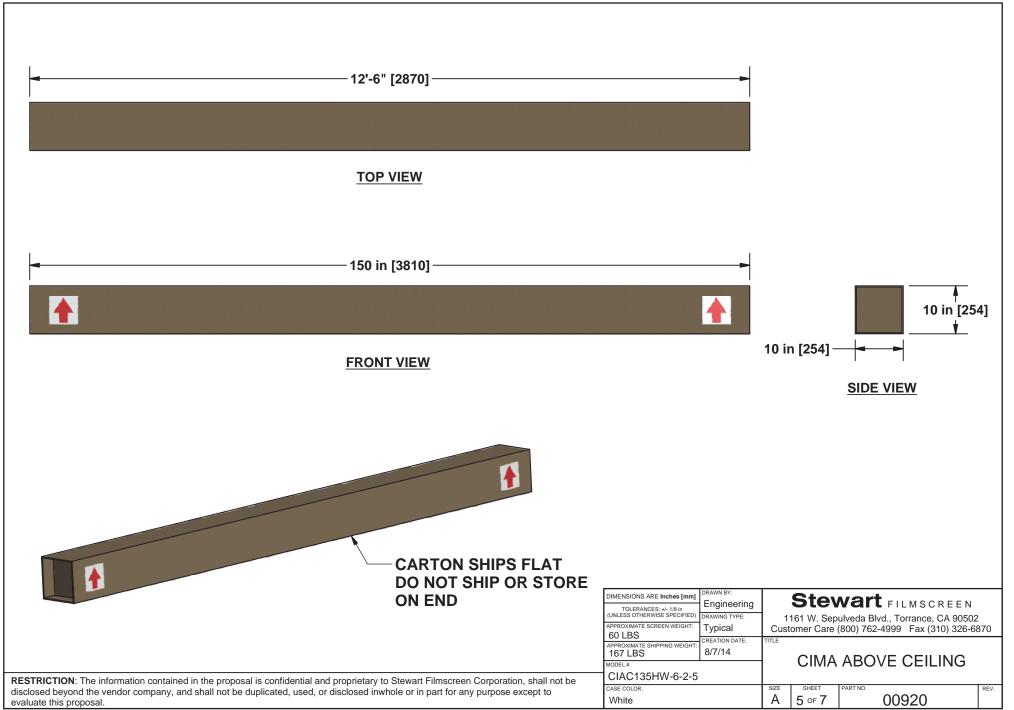

| PIN | SIGNAL |
|-----|--------|
| 1   | COMMON |
| 2   | LV1    |
| 3   | LV2    |
| 4   | STI    |

4 PIN:

| PIN | SIGNAL   |
|-----|----------|
| 1   | NOT USED |
| 2   | COMMON   |
| 3   | LV1      |
| 4   | LV2      |
| 5   | STI      |
| 6   | NOT USED |