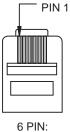

GREEN (GROUND)

| PIN | SIGNAL |
|-----|--------|
| 1   | COMMON |
| 2   | LV1    |
| 3   | LV2    |
| 4   | STI    |

|      | • |  |
|------|---|--|
| PIN: |   |  |
|      |   |  |

| PIN | SIGNAL   |
|-----|----------|
| 1   | NOT USED |
| 2   | COMMON   |
| 3   | LV1      |
| 4   | LV2      |
| 5   | STI      |
| 6   | NOT USED |