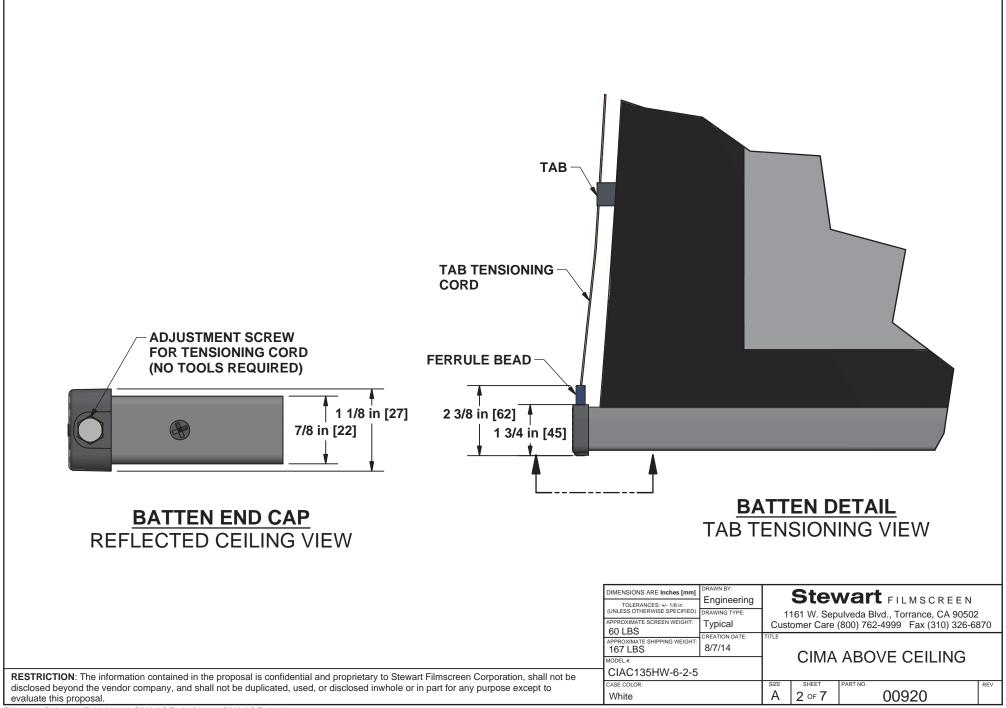

| PIN | SIGNAL |
|-----|--------|
| 1   | COMMON |
| 2   | LV1    |
| 3   | LV2    |
| 4   | STI    |

4 PIN:



| PIN | SIGNAL   |
|-----|----------|
| 1   | NOT USED |
| 2   | COMMON   |
| 3   | LV1      |
| 4   | LV2      |
| 5   | STI      |
| 6   | NOT USED |



**120 VOLT WIRING** 

White

DIMENSIONS ARE Inches [mm] Stewart FILMSCREEN Engineering TOLERANCES: +/- 1/8 in (UNLESS OTHERWISE SPECIFIED 1161 W. Sepulveda Blvd., Torrance, CA 90502 APPROXIMATE SCREEN WEIGHT Typical Customer Care (800) 762-4999 Fax (310) 326-6870 60 LBS CREATION DATE: 167 LBS CIMA ABOVE CEILING CIAC135HW-6-2-5 CASE COLOR

6 of 7

00920

Α

RESTRICTION: The information contained in the proposal is confidential and proprietary to Stewart Filmscreen Corporation, shall not be disclosed beyond the vendor