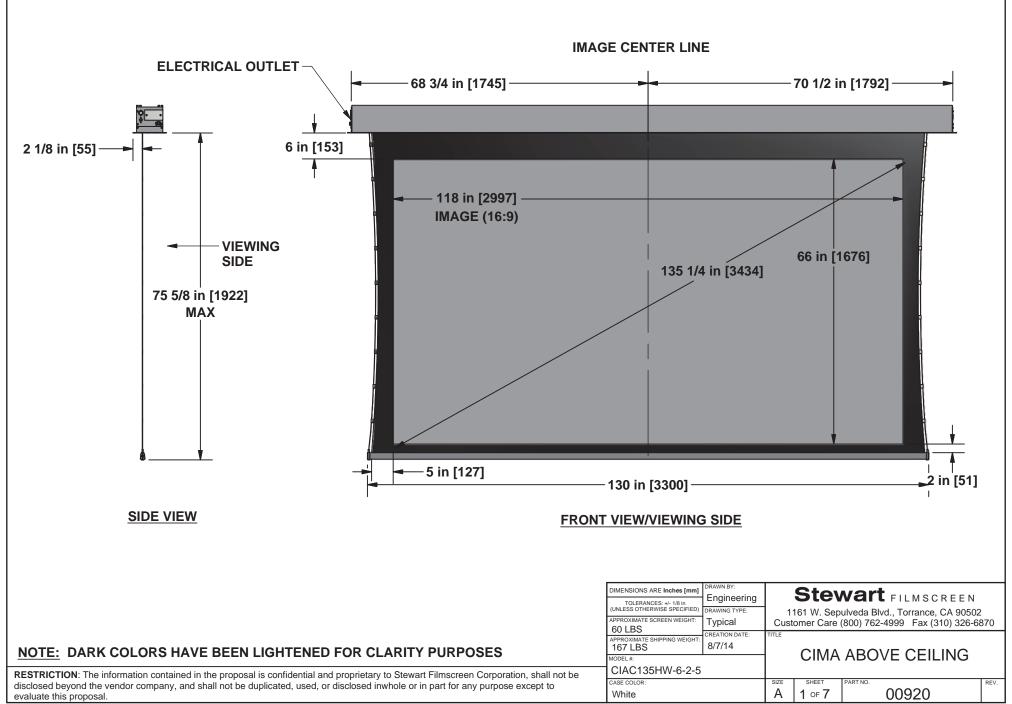

| PIN | SIGNAL |
|-----|--------|
| 1   | COMMON |
| 2   | LV1    |
| 3   | LV2    |
| 4   | STI    |

4 PIN:



| PIN | SIGNAL   |
|-----|----------|
| 1   | NOT USED |
| 2   | COMMON   |
| 3   | LV1      |
| 4   | LV2      |
| 5   | STI      |
| 6   | NOT USED |



**120 VOLT WIRING** 

White

DIMENSIONS ARE Inches [mm] Stewart FILMSCREEN Engineering TOLERANCES: +/- 1/8 in (UNLESS OTHERWISE SPECIFIED 1161 W. Sepulveda Blvd., Torrance, CA 90502 APPROXIMATE SCREEN WEIGHT Typical Customer Care (800) 762-4999 Fax (310) 326-6870 60 LBS CREATION DATE: 167 LBS CIMA ABOVE CEILING CIAC135HW-6-2-5 CASE COLOR

6 of 7

00920

Α

RESTRICTION: The information contained in the proposal is confidential and proprietary to Stewart Filmscreen Corporation, shall not be disclosed beyond the vendo