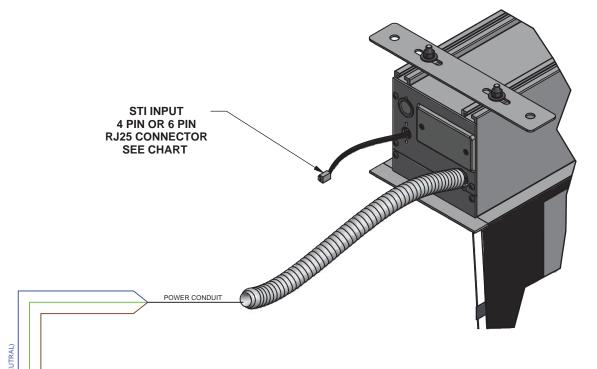

GREEN (GROUND)

| PIN | SIGNAL |
|-----|--------|
| 1   | COMMON |
| 2   | LV1    |
| 3   | LV2    |
| 4   | STI    |

|      | • |  |
|------|---|--|
| PIN: |   |  |
|      |   |  |

| PIN | SIGNAL   |
|-----|----------|
| 1   | NOT USED |
| 2   | COMMON   |
| 3   | LV1      |
| 4   | LV2      |
| 5   | STI      |
| 6   | NOT USED |