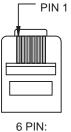

| PIN | SIGNAL |
|-----|--------|
| 1   | COMMON |
| 2   | LV1    |
| 3   | LV2    |
| 4   | STI    |

4 PIN:

| PIN | SIGNAL   |
|-----|----------|
| 1   | NOT USED |
| 2   | COMMON   |
| 3   | LV1      |
| 4   | LV2      |
| 5   | STI      |
| 6   | NOT USED |

GREEN (GROUND)

| PIN | SIGNAL |
|-----|--------|
| 1   | COMMON |
| 2   | LV1    |
| 3   | LV2    |
| 4   | STI    |

|      | • |  |
|------|---|--|
| PIN: |   |  |
|      |   |  |

| PIN | SIGNAL   |
|-----|----------|
| 1   | NOT USED |
| 2   | COMMON   |
| 3   | LV1      |
| 4   | LV2      |
| 5   | STI      |
| 6   | NOT USED |